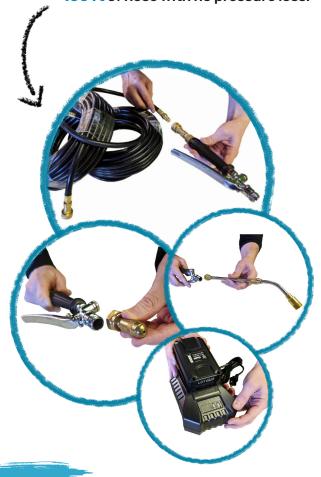

# **FEATURES**

Slim-Line Tank with 2 Speed **Settings** and Adjustable **Backpack Straps.** 

All BOSS Applicators can use up to 100 ft of hose with no pressure loss.

#### **CONTENT DETAILS**

- 1 Gallon Tank with 2 Speed Switch
- Trigger Gun-Telescoping Wand 10" to 18" Inch
- · High Flow: 08 Pin/Cone, 8002 Fan Spray
- Low Flow: 03 Pin/Cone, 8001 Fan Spray
- Screen Check Valve
- Fast Charger
- 1 18V Battery