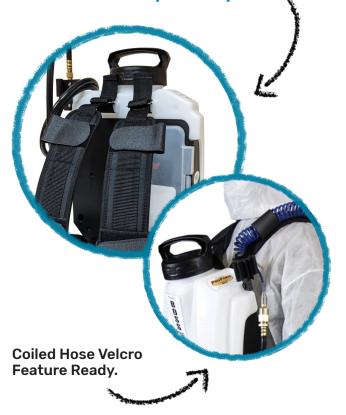

# **FEATURES**

Slim-Line Tank with 2 Speed **Settings** and Adjustable **Backpack Straps.** 

All BOSS Applicators can use up to 100 ft of hose with no pressure loss.