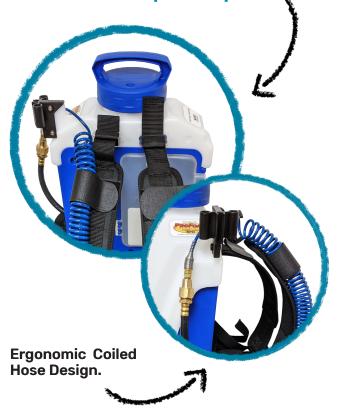

## **FEATURES**

Slim-Line Tank with 2 Speed **Settings** and Adjustable **Backpack Straps.** 

All BOSS Applicators can use up to 100 ft of hose with no pressure loss.