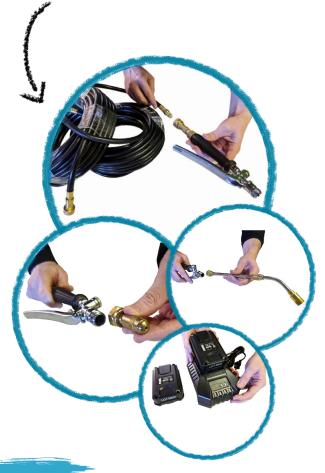

#### **CONTENT DETAILS**

- · Coiled Hose
- Telescoping Extension Wand 20" to 39" Inch
- 1 Low Flow Tip Set
- HDP-M1.5 High Density Proximity Tip
- 120V Fast Charger
- 2 18V Battery
- 1 Tech Serv Storage Pouch, Holster and Service Belt