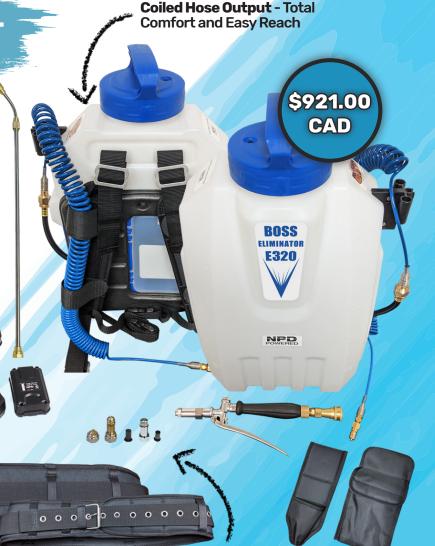

## BOSS ELIMINATOR E-320-C 2.5 GALLON / 10 LITER

Designed for the "Wipe and Spray" disinfecting program as supported by WHO, CDC, EPA, Health Canada.

**INTERIOR/EXTERIOR** 

DEDICATED DISINFECTANT APPLICATOR

# FULLY RECHARGED IN 90 MINUTES

- ✓ With "Soft Flow Technology" for low output volumes
- √ 3oz (100 mls) per Minute
- ✓ Designed for industry professionals

Pin/Cone and Fan Spray Tips

- √ Pest Control
- √ Machine Shops
- √ Janitorial
- **✓** Concrete

## **FEATURES**

Slim-Line Tank with 2 Speed **Settings** and Adjustable **Backpack Straps.** 

All BOSS Applicators can use up to 100 ft of hose with no pressure loss.

#### **CONTENT DETAILS**

- · Coiled Hose
- Telescoping Extension Wand 20" to 39" Inch
- 1 Low Flow Tip Set
- HDP-M1.5 High Density Proximity Tip
- 120V Fast Charger
- 2 18V Battery
- 1 Tech Serv Storage Pouch, Holster and Service Belt