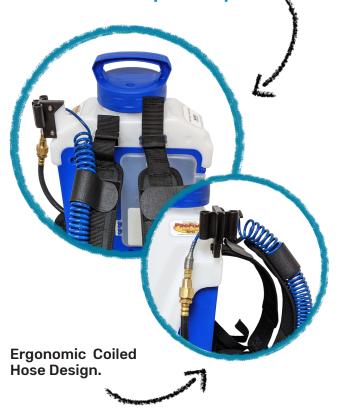

## **FEATURES**

Slim-Line Tank with 2 Speed **Settings** and Adjustable **Backpack Straps.** 

All BOSS Applicators can use up to 100 ft of hose with no pressure loss.