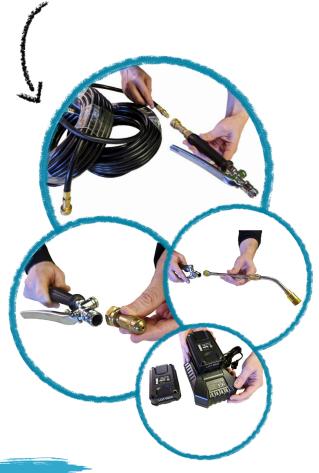

# FULLY RECHARGED IN 90 MINUTES

- ✓ With "Soft Flow Technology"
  for low output volumes
- √ 3oz (100 mls) per Minute
- ✓ Designed for industry professionals

Pin/Cone and Fan Spray Tips

- ✓ Pest Control
- √ Machine Shops
- ✓ Janitorial
- **✓** Concrete

#### **CONTENT DETAILS**

- · Coiled Hose
- Telescoping Extension Wand 10" to 18" Inch
- 1 Low Flow Tip Set
- HDP-M1.5 High Density Proximity Tip
- 120V Fast Charger
- 2 18V Battery
- 1 Tech Serv Storage Pouch, Holster and Service Belt