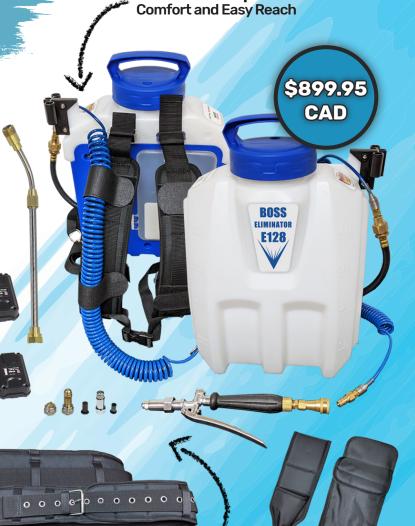

# BOSS ELIMINATOR E-128-C 1GALLON / 4 LITER

Designed for the "Wipe and Spray" disinfecting program as supported by WHO, CDC, EPA, Health Canada.

Coiled Hose Output - Total

INTERIOR/EXTERIOR

DEDICATED DISINFECTANT APPLICATOR

## **FEATURES**

Slim-Line Tank with 2 Speed **Settings** and Adjustable **Backpack Straps.** 

All BOSS Applicators can use up to 100 ft of hose with no pressure loss.

#### **CONTENT DETAILS**

- · Coiled Hose
- Telescoping Extension Wand 10" to 18" Inch
- 1 Low Flow Tip Set
- HDP-M1.5 High Density Proximity Tip
- 120V Fast Charger
- 2 18V Battery
- 1 Tech Serv Storage Pouch, Holster and Service Belt