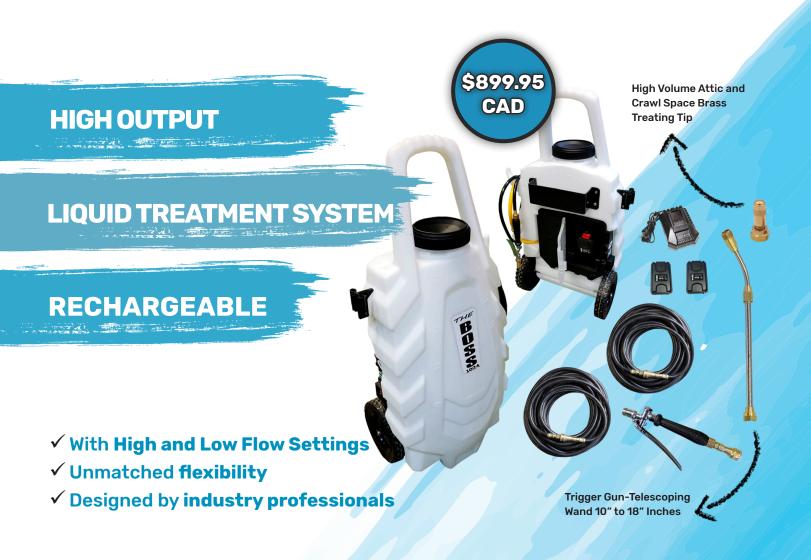

### **FEATURES**

Each PRO-1024 comes with drip-less hydraulic connectors. Connect the two included 50 ft coils of hose to reach up to 100 ft away from the actual Applicator with no pressure loss.

Place the PRO-1024 model in the garage allowing the technician to go up with the trigger gun and hose only for fast and easy movement in the attic.

The PRO-1024 provides fast output delivery for various applications, such as termite control, permitting the technician to enter the attic or crawlspace and leave as quickly as possible.

#### **CONTENT DETAILS**

- Boss Pro 8 Gallon Tank Mobile System
- High and Low Flow Settings
- 2 18 Volt Lithium-Ion Rechargeable **Batteries**
- 1 High Volume Attic and Crawl Space **Brass Treating Tip**
- · 1 Trigger Gun Telescoping Wand
- 2 50 Foot Black Extension Hoses