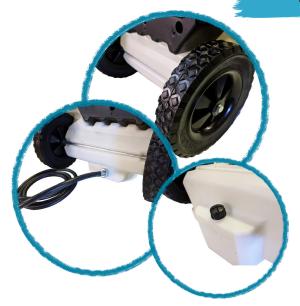

### **FEATURES**

Each PRO-1024 comes with drip-less hydraulic connectors. Connect the two included 50 ft coils of hose to reach up to 100 ft away from the actual Applicator with no pressure loss.

Place the PRO-1024 model in the garage allowing the technician to go up with the trigger gun and hose only for fast and easy movement in the attic.

The PRO-1024 provides fast output delivery for various applications, such as termite control, permitting the technician to enter the attic or crawlspace and leave as quickly as possible.