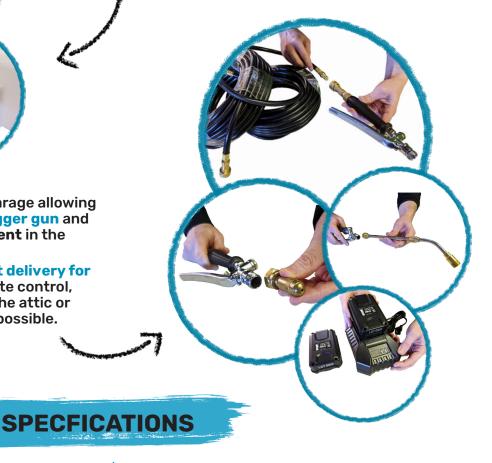

### **FEATURES**

Each PRO-1024 comes with drip-less hydraulic connectors. Connect the two included 50 ft coils of hose to reach up to 100 ft away from the actual Applicator with no pressure loss.

Place the PRO-1024 model in the garage allowing the technician to go up with the trigger gun and hose only for fast and easy movement in the attic.

The PRO-1024 provides fast output delivery for various applications, such as termite control, permitting the technician to enter the attic or crawlspace and leave as quickly as possible.

#### **CONTENT DETAILS**

- Boss Pro 8 Gallon Tank Mobile System
- High and Low Flow Settings
- 2 18 Volt Lithium-Ion Rechargeable **Batteries**
- 1 High Volume Attic and Crawl Space **Brass Treating Tip**
- · 1 Trigger Gun Telescoping Wand
- 2 50 Foot Black Extension Hoses